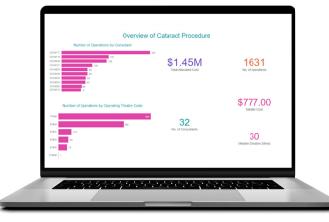

Overview of where greatest opportunity lies shown at different level of analysis.

DRG deep dive into a cataract procedure showing total activity and cost by clinician.